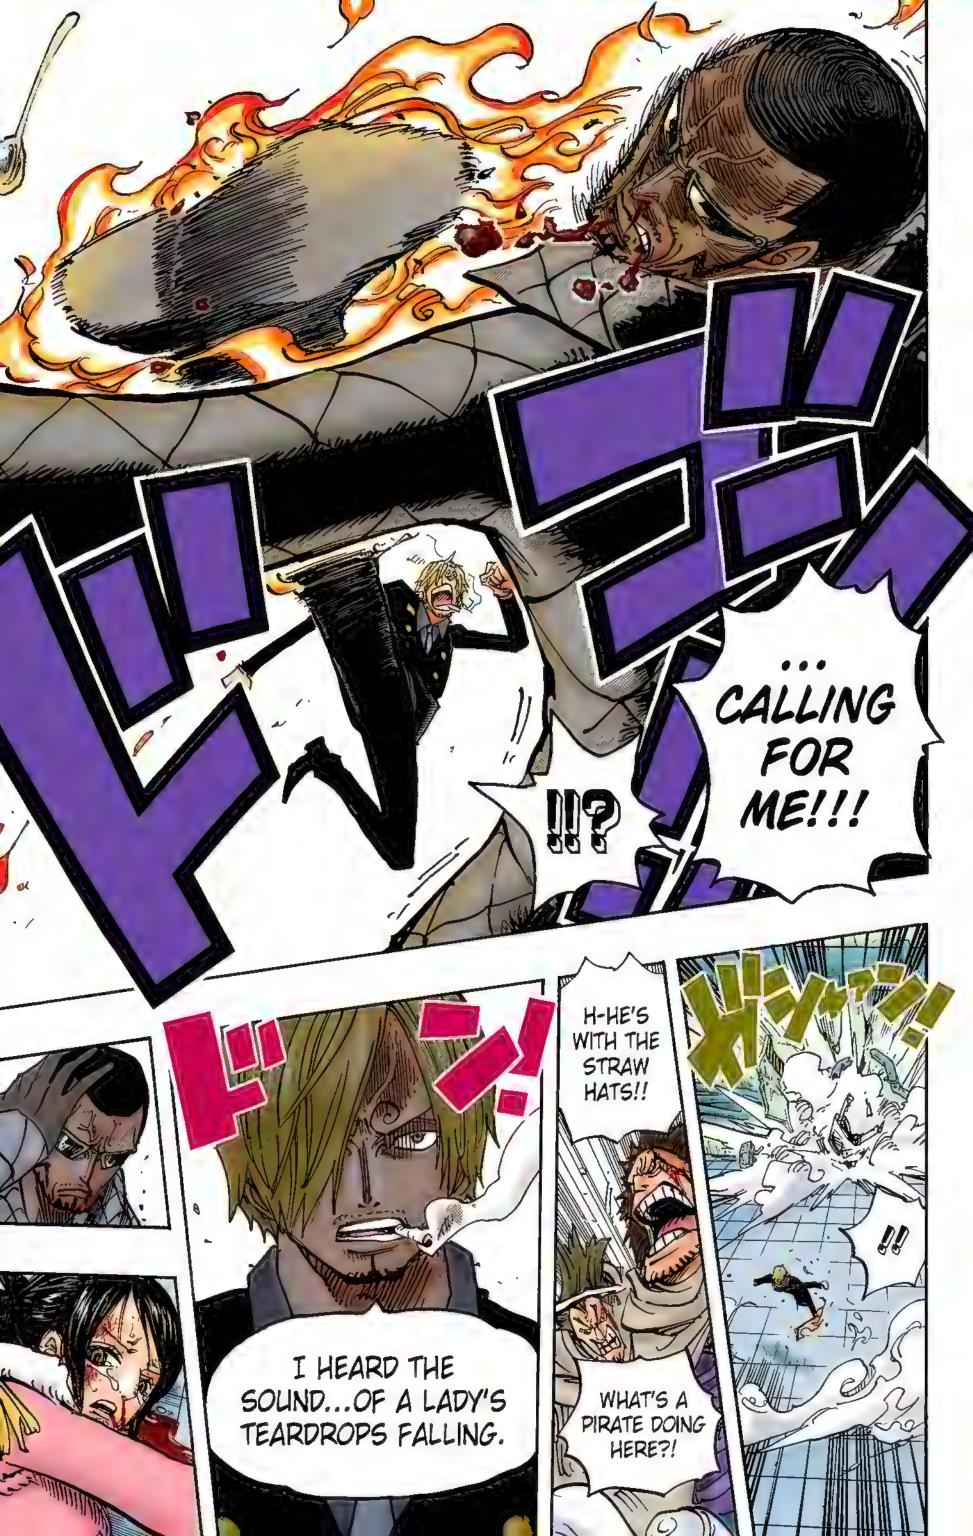

Sanji March 2, Age 21 5'11" Appears: Vol. 5 -(N)

TonyTony Chopper December 24, Age 17 2'11" (Human-Human Fruit) Appears: Vol. 15 -(G)

Nico Robin February 6, Age 30 6'2" (Flower-Flower Fruit) Appears: Vol. 13 —West